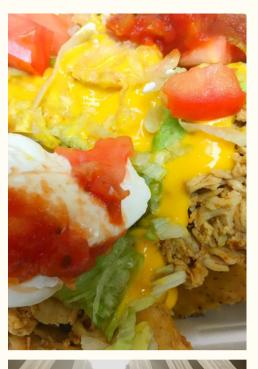

#### Choose Entrée

Taco Beef/Taco Chicken/Carnitas

#### Includes

Tortillas/Corn Shells/Tortilla Chips Mexican Rice/Refried Beans Mild & Hot Salsa/Sour Cream/Nacho Cheese Cheddar/Lettuce/Tomatoes/Onion/Jalepenos

Includes

Iced Tea/Lemonade/Water/Compostable Dinner Ware