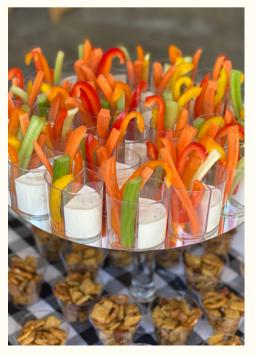

#### Price Per Guest

| Assorted ChexMixClassic/Toffee/Bacon BBQ/Puppy Chow | 3.75   |
|-----------------------------------------------------|--------|
| Cheese Platter w/Crackers                           | 2.97   |
| Vegetable Platter w/Dip                             | 2.97   |
| Fruit Platter                                       | 4.55   |
| Spinach Dip w/Hawaiian Bread                        | 2.55   |
| Tortilla Chips & Salsa                              | 2.29   |
| Bruschetta                                          | 3.29   |
| Caprese Skewers                                     | 4.49   |
| Taco Dip w/Tortilla Chips                           | 2.97   |
| Artichoke Dip w/Tortilla Chips                      | 3.75   |
| Artichoke Dip Bites                                 | 4.25   |
| Chocolate Dipped Strawberries                       | 3.75   |
| Chocolate Fondue includes 5 dippables               | 5.75   |
| Petite Sandwiches                                   | 4.35   |
| Shrimp Cocktail                                     | 5.97   |
| Buffalo Shrimp                                      | 5.97   |
| Chicken Cordon Bleu Puffs                           | 3.99   |
| Chicken Skewers                                     | 4.25   |
| Chicken Drummettes                                  | Market |
| Wings Buffalo/BBQ/Honey Hot/Parmesan                | Market |
| Meatballs Italian/BBQMustard/Sweet&Sour/Swedish     | 3.65   |
| Petite Meatloaf Cupcakes                            | 4.75   |
| Brat Sliders w/kraut                                | 4.75   |
| Brisket Sliders                                     | 6.79   |
| Sweet Ham & Cheese Sliders                          | 4.35   |