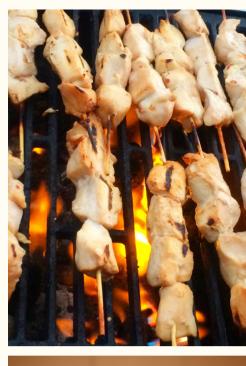

#### Choose Entree

Baby Back Ribs/Memphis Chicken/Beef Filet Skewers/Chicken Skewers/Salmon Skewers/Shrimp Skewers/Grilled Pork Steak Grilled Cowboy Chops/Brisket